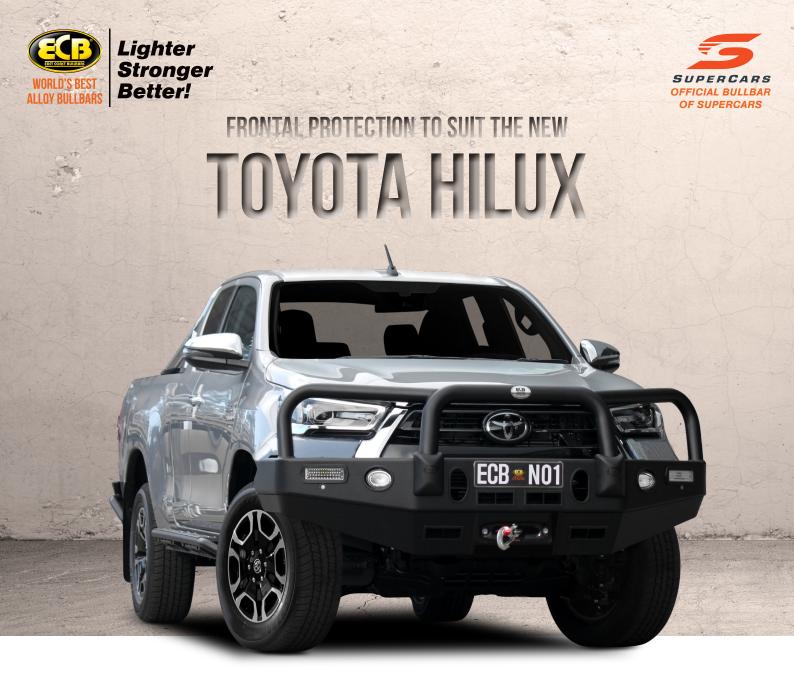

### WINCH COMPATIBLE BIG TUBE BAR® WITH BUMPER LIGHTS

ECB's Winch Compatible Big Tube Bar® incorporates a bumper cut design. The Winch Compatible Big Tube Bar® wraps around the front of the vehicle to provide the strongest and best fit possible.

### **Bars features:**

- 6mm thick hi-tensile alloy one piece channel section •
- Fully welded construction
- 76mm x 4.75mm centre tube
- 63mm x 4.2mm shoulder tubes
- Gusseted shoulder tubes
- Braced lower protection skirt
- LED Indicator/Park lights
- LED Bumper lights
- Aerial tab
- Accommodates front sensors