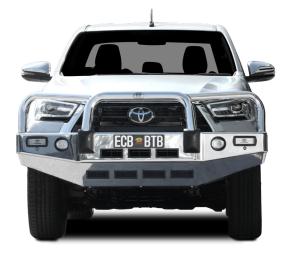

## **BIG TUBE BAR®** WITH BUMPER LIGHTS

ECB's Big Tube Bar® incorporates a bumper cut design. The Big Tube Bar® wraps around the front of the vehicle to provide the strongest and best fit possible.

### **Bars features:**

- 6mm thick hi-tensile alloy one piece channel section
- Fully welded construction
- 76mm x 4.75mm centre tube
- 63mm x 4.2mm shoulder tubes .
- Gusseted shoulder tubes
- Braced lower protection skirt
- LED Indicator/Park lights
- LED Bumper lights
- Aerial tab
- Accommodates front sensors