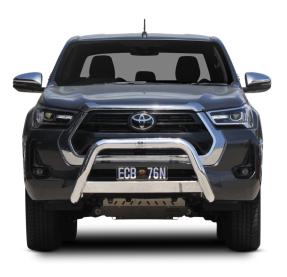

### **76MM NUDGE BAR**

Impact protection is just one of the benefits of this eye-catching 76mm Nudge Bar. Sporty and sleek design and manufactured in Australia to suit our harsh Australian conditions. Available in our mirror polished alloy, or choice of powder coat options.

### **Bars features:**

- Hi-tensile alloy tubing will never corrode or rust
- 76mm x 4.75mm thick tube
- Spotlight mounting tabs
- Accommodates front parking sensors